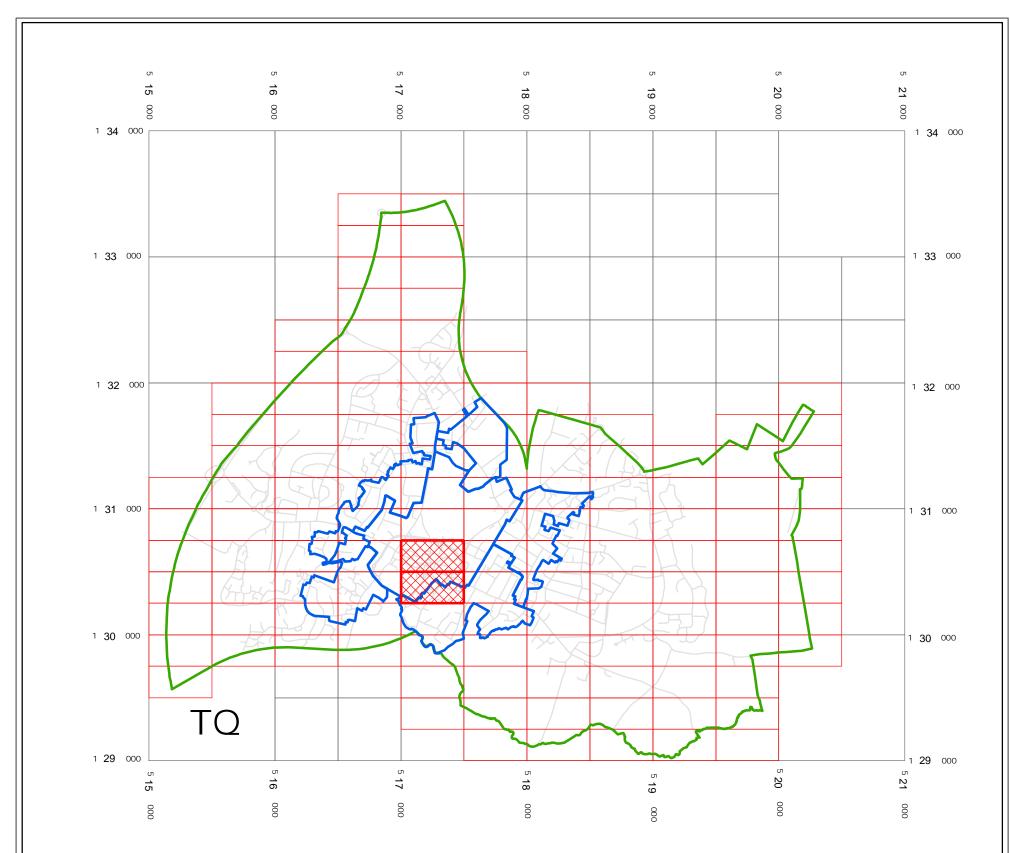

# HORSHAM: LOCATION OF WAITING RESTRICTIONS

|                                     |                                                                                                                                                                                                          | PARKING TILE GRID<br>LOCATION OF<br>WAITING RESTRICTION<br>ROAD NETWORK                                                                                                            | NS                            |
|-------------------------------------|----------------------------------------------------------------------------------------------------------------------------------------------------------------------------------------------------------|------------------------------------------------------------------------------------------------------------------------------------------------------------------------------------|-------------------------------|
| west<br>sussex<br>county<br>council | West Sussex County Council<br>Infrastructure<br>The Grange<br>Tower Street<br>Chichester<br>West Sussex<br>PO19 1RH                                                                                      | WEST SUSSEX COUNTY COUNCIL<br>((HORSHAM DISTRICT)<br>(PARKING PLACES AND TRAFFIC R<br>(CONSOLIDATION No.2) ORDER 20<br>(AMENDMENT No.6) ORDER 2009<br>LOCATION OF WAITING RESTRICT |                               |
|                                     | Reproduced from or based upon 2008 Ordnance<br>with permission of the Controller of HMSO (c) Cro<br>Unauthorised reproduction infringes Crown copyr<br>to prosecution or civil proceedings West Sussex ( | own Copyright reserved.<br>ight_and may lead                                                                                                                                       | SCALE: 1:30,000<br>19/10/2009 |