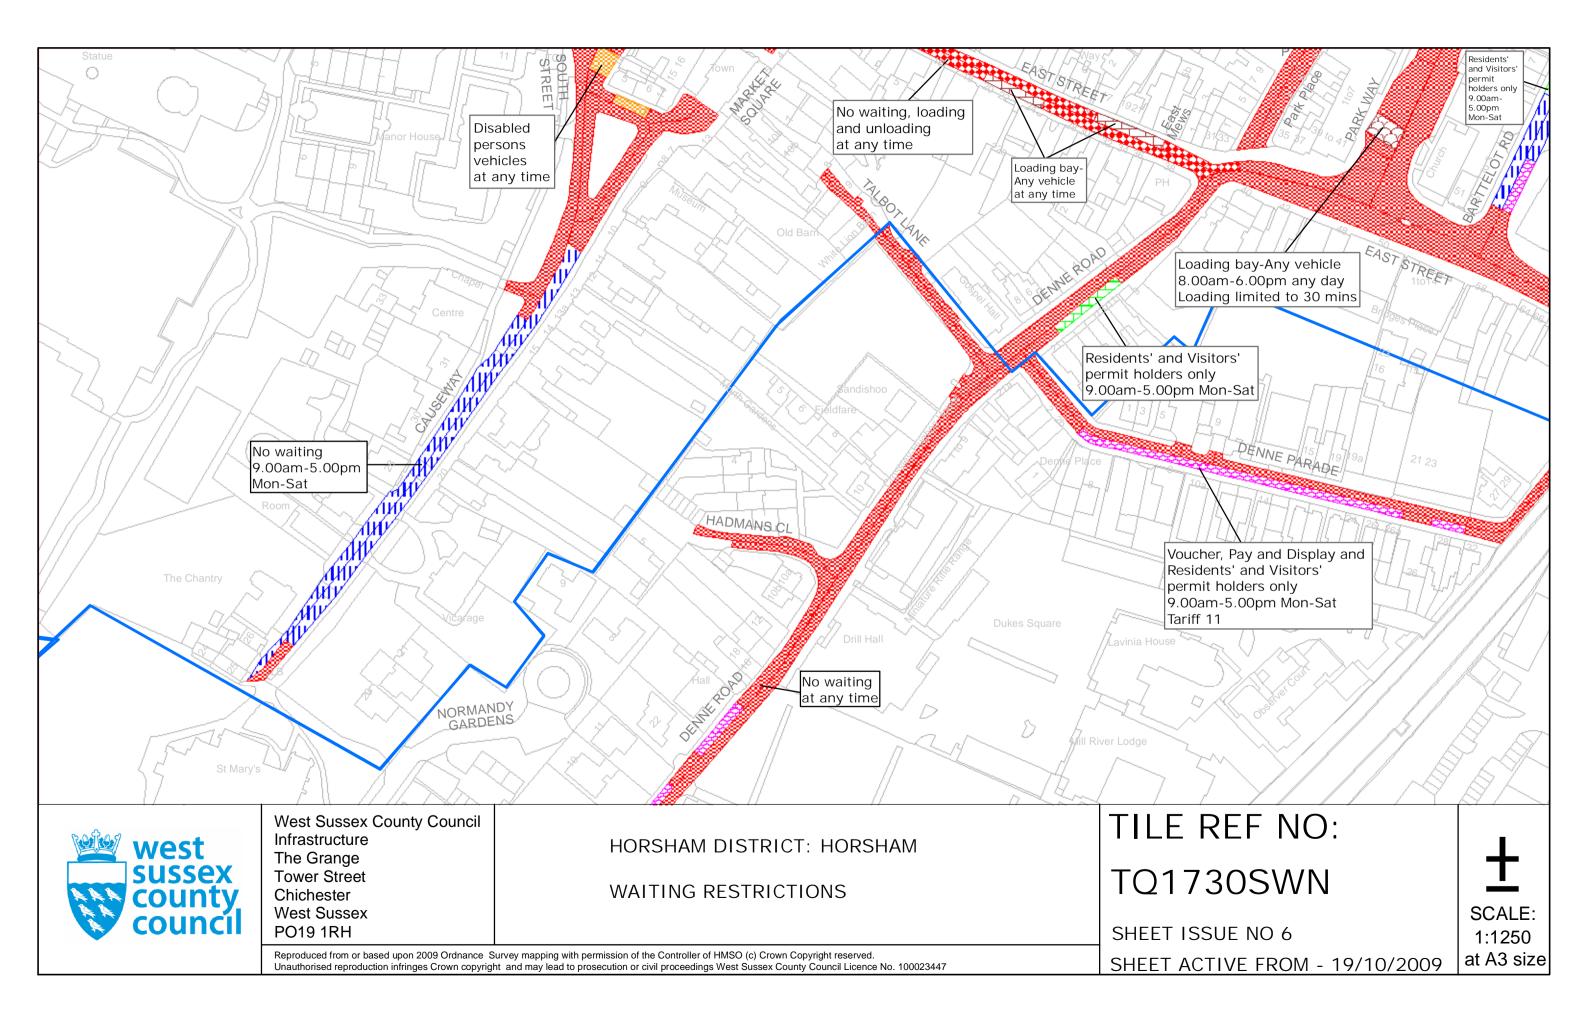

#### EIRST SCHEDULE Plan numbers to be revoked

TQ1730NWS (Issue No. 6) TQ1730SWN (Issue No. 5)

### SECOND SCHEDULE Plans to be substituted (as attached)

TQ1730NWS (Issue No. 7) TQ1730SWN (Issue No. 6)

The COMMON SEAL of WEST SUSSEX COUNTY COUNCIL was hereto affixed

the THIRTEENTH day of OCTOBER 2009