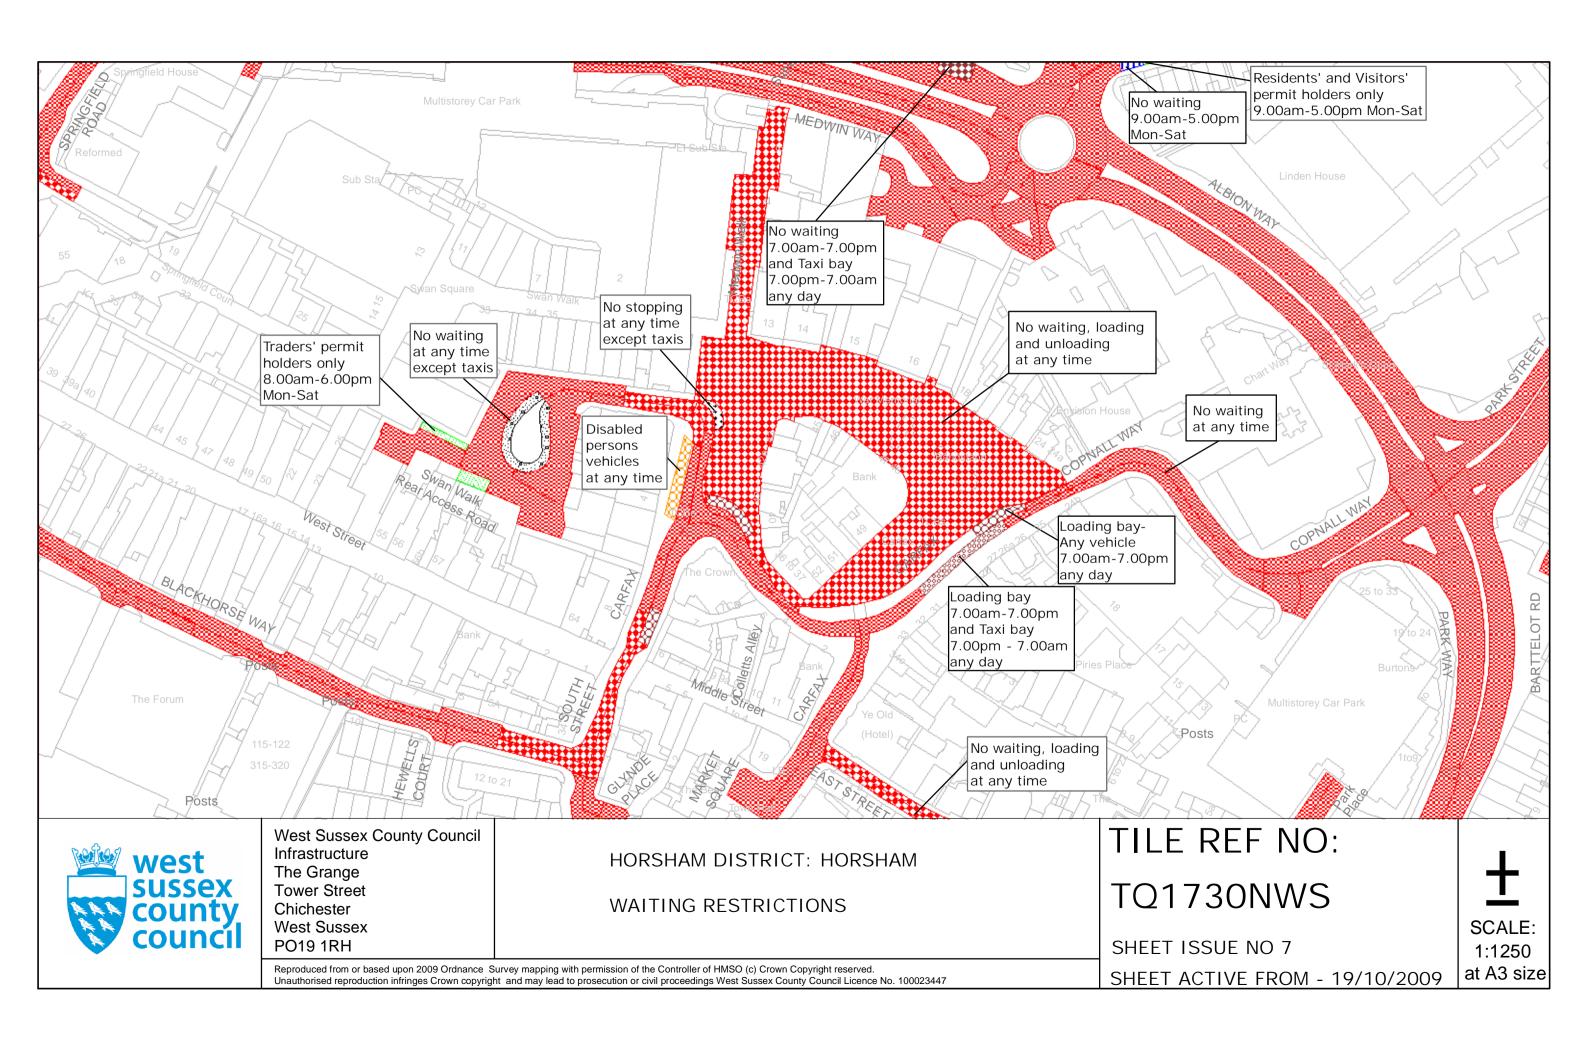

#### EIRST SCHEDULE Plan numbers to be revoked

TQ1730NWS (Issue No. 6) TQ1730SWN (Issue No. 5)

### SECOND SCHEDULE Plans to be substituted (as attached)

TQ1730NWS (Issue No. 7) TQ1730SWN (Issue No. 6)

The COMMON SEAL of WEST SUSSEX COUNTY COUNCIL was hereto affixed

the THIRTEENTH day of OCTOBER 2009